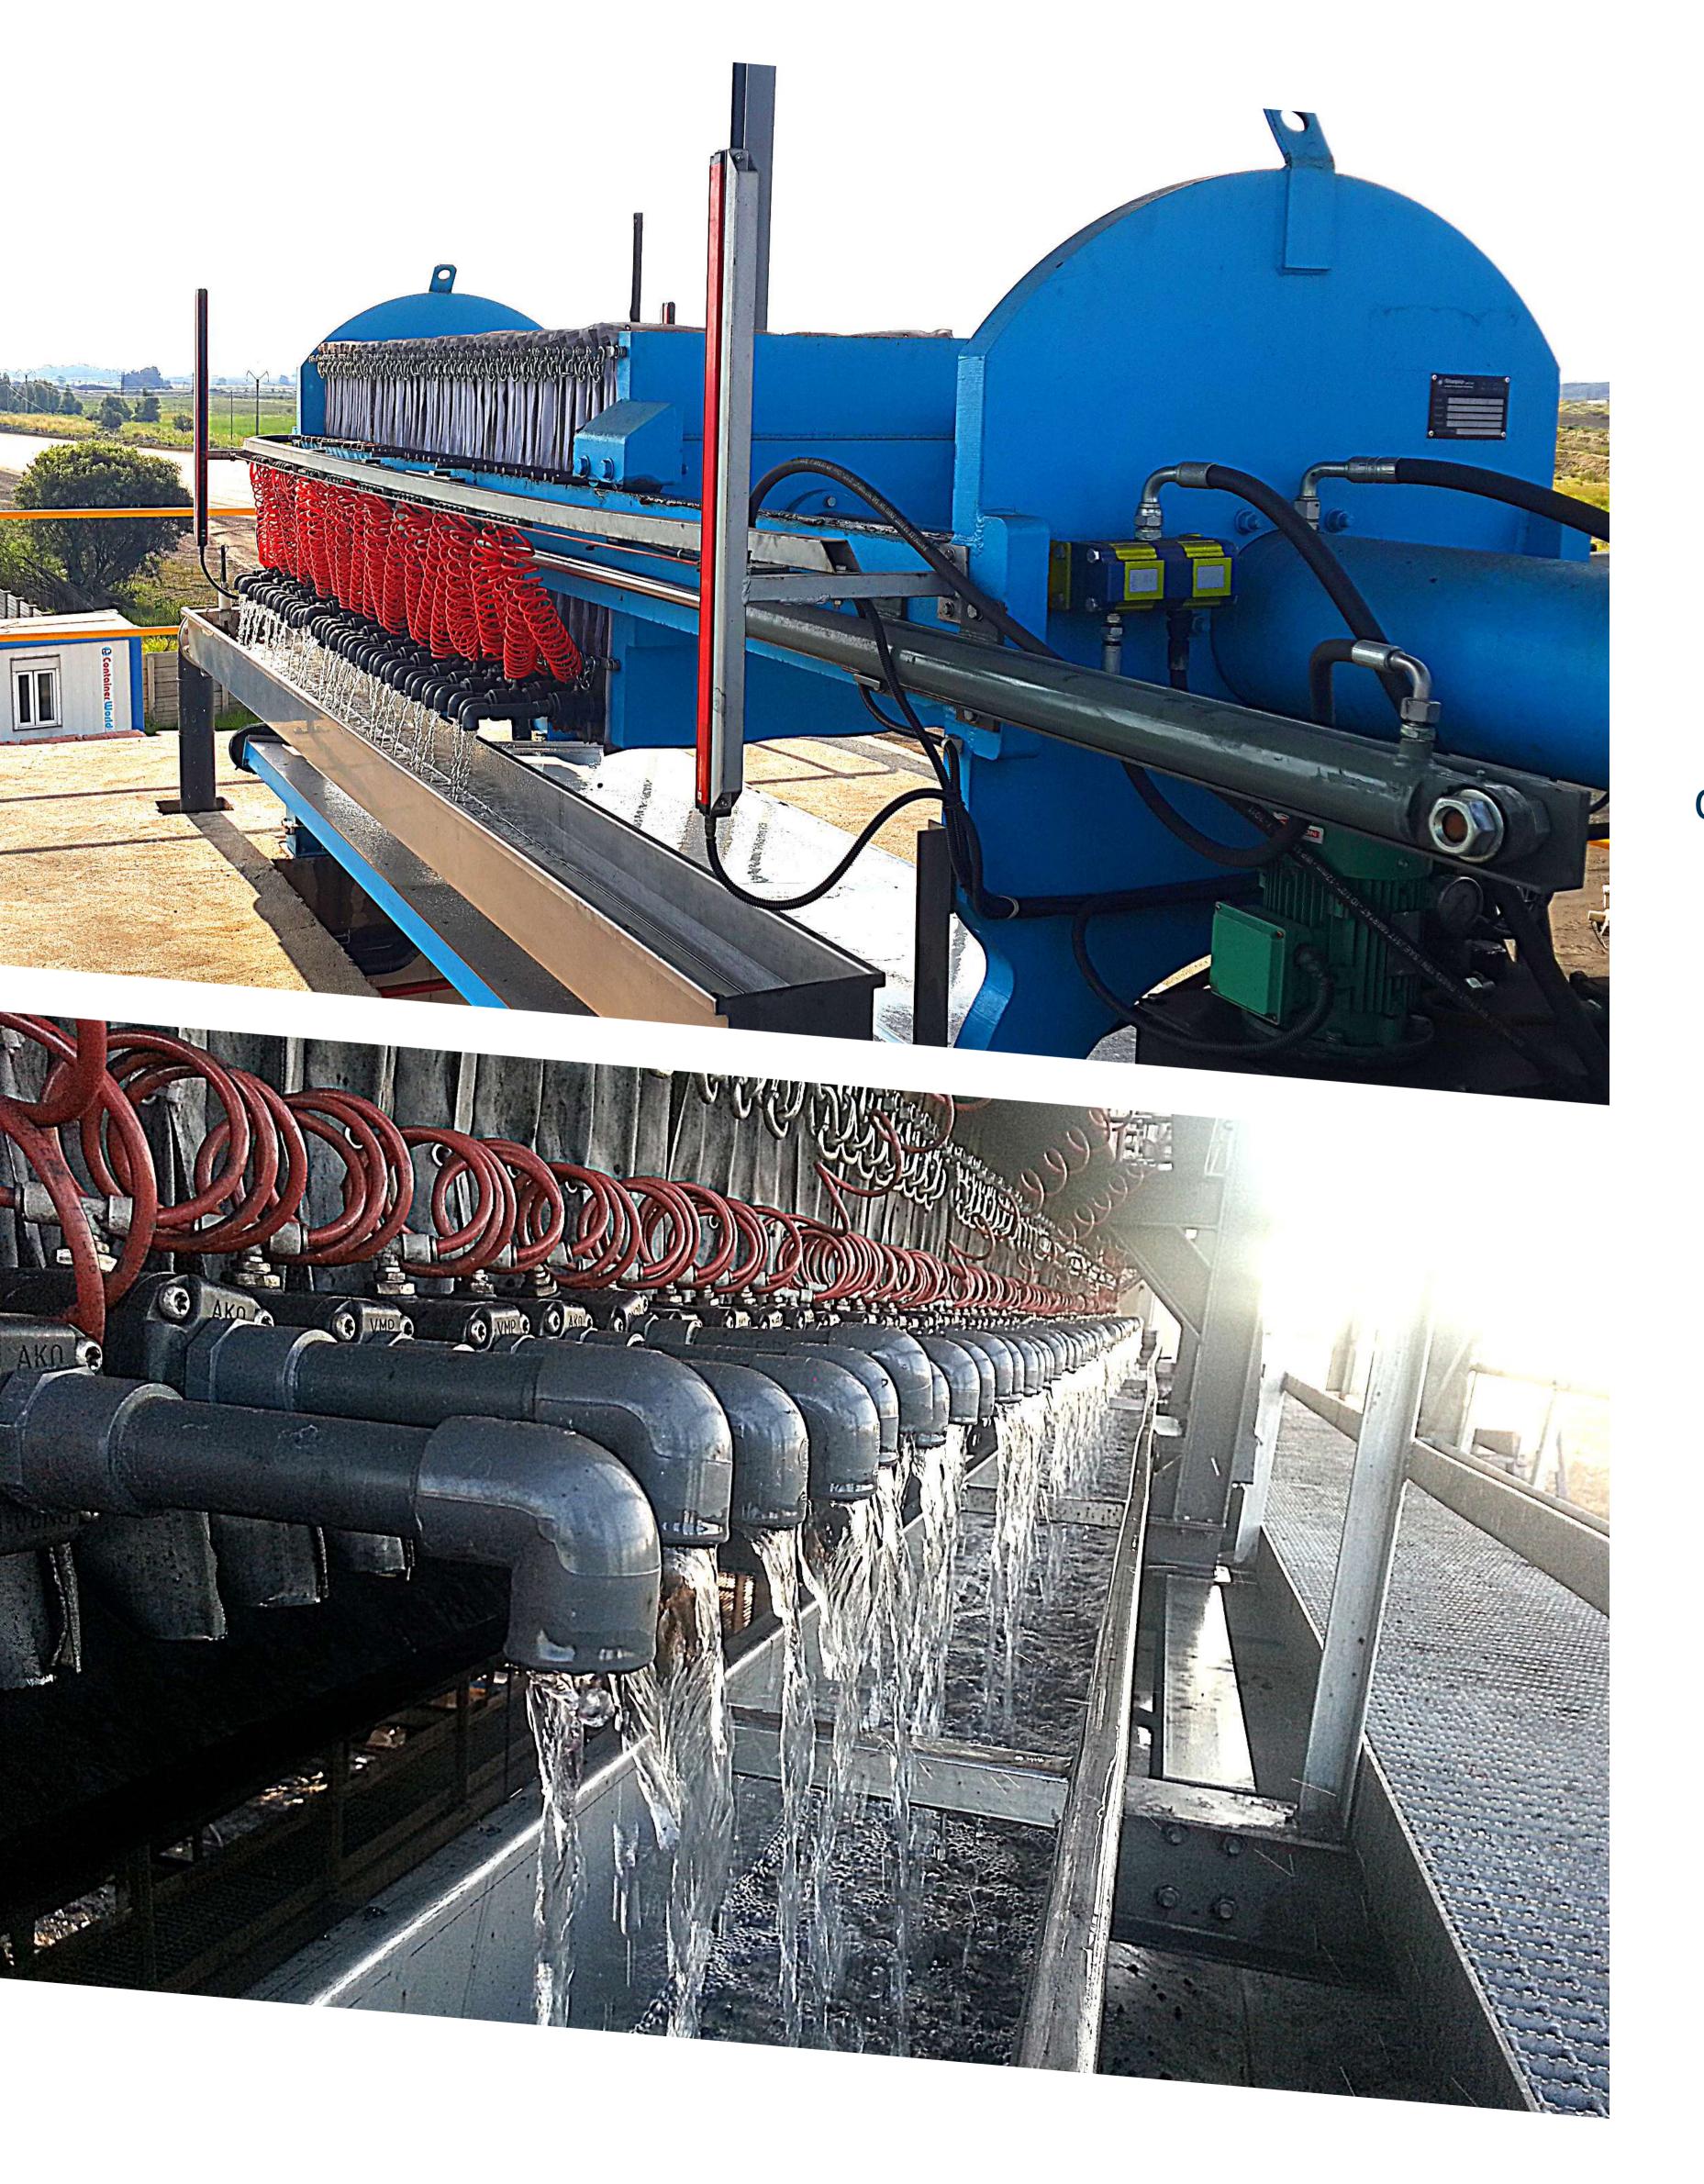

## MAXIMISING YOUR MINERAL OUTPUT

3x 1500mm x 150 Plate

800mm x 10 Plate

1500mm x 100 Plate

2x 1200mm x 100 Plate

4x 2000mm x 220 Plate

500mm x 20 Plate

1500mm x 100 Plate

1500mm x 100 Plate

500mm x 30 Plate