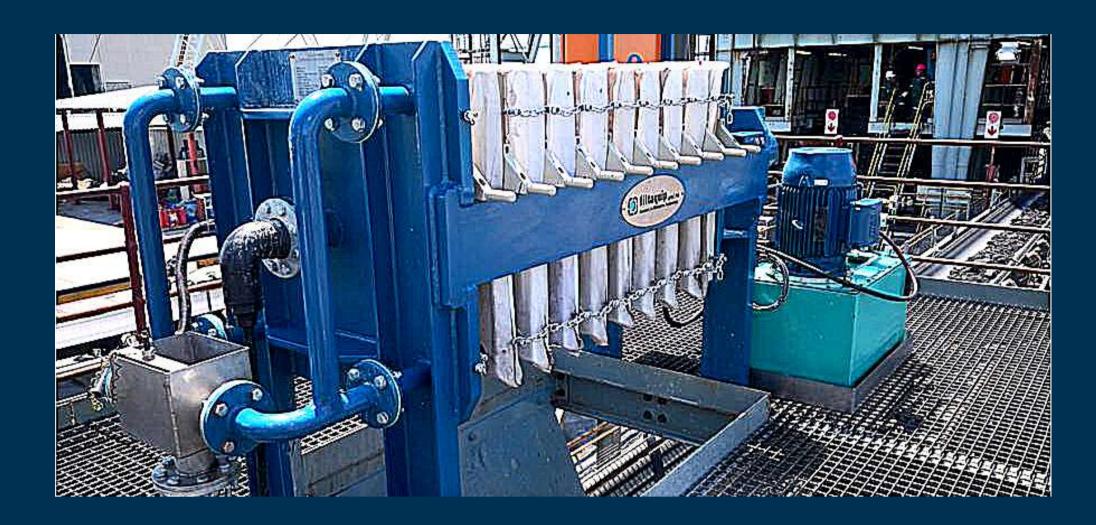

## MAXIMISING YOUR MINERAL OUTPUT

3x 1500mm x 150 Plate

800mm x 10 Plate

1500mm x 100 Plate

2x 1200mm x 100 Plate

4x 2000mm x 220 Plate

500mm x 20 Plate

1500mm x 100 Plate