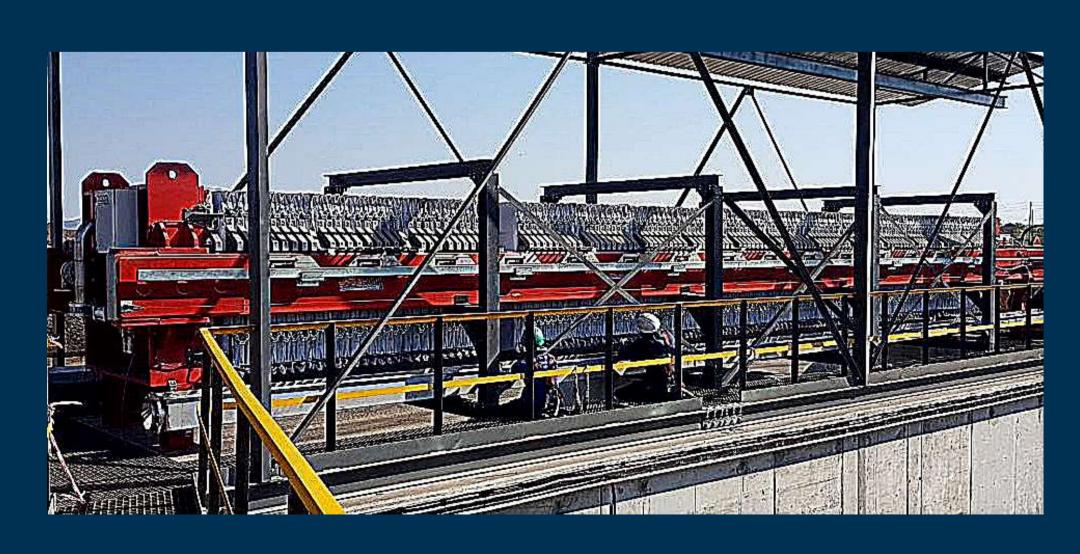

## MAXIMISING YOUR MINERAL OUTPUT

3x 1500mm x 150 Plate

800mm x 10 Plate

1500mm x 100 Plate

2x 1200mm x 100 Plate

4x 2000mm x 220 Plate

500mm x 20 Plate

1500mm x 100 Plate