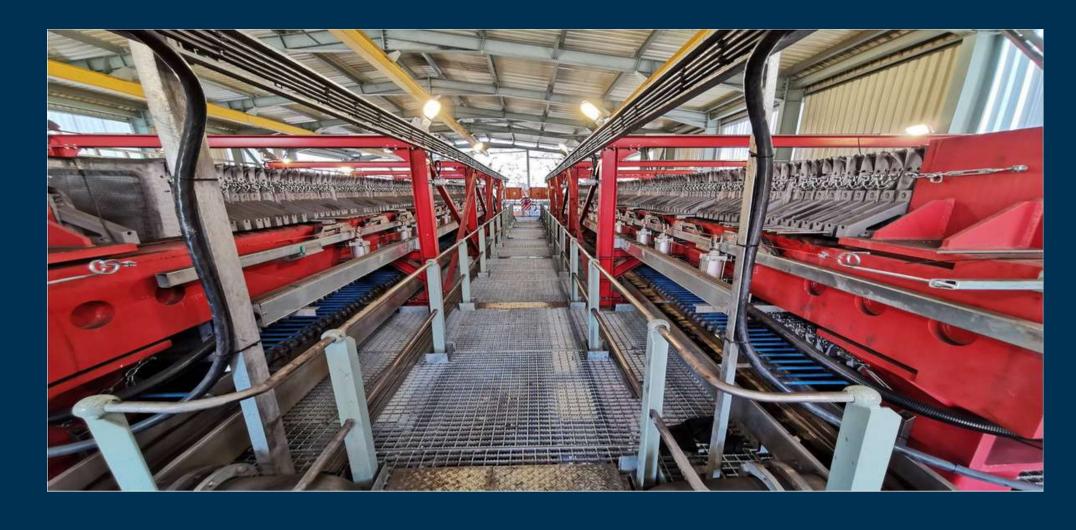

## MAXIMISING YOUR MINERAL OUTPUT

3x 1500mm x 150 Plate

800mm x 10 Plate

1500mm x 100 Plate

2x 1200mm x 100 Plate

4x 2000mm x 220 Plate

500mm x 20 Plate

1500mm x 100 Plate