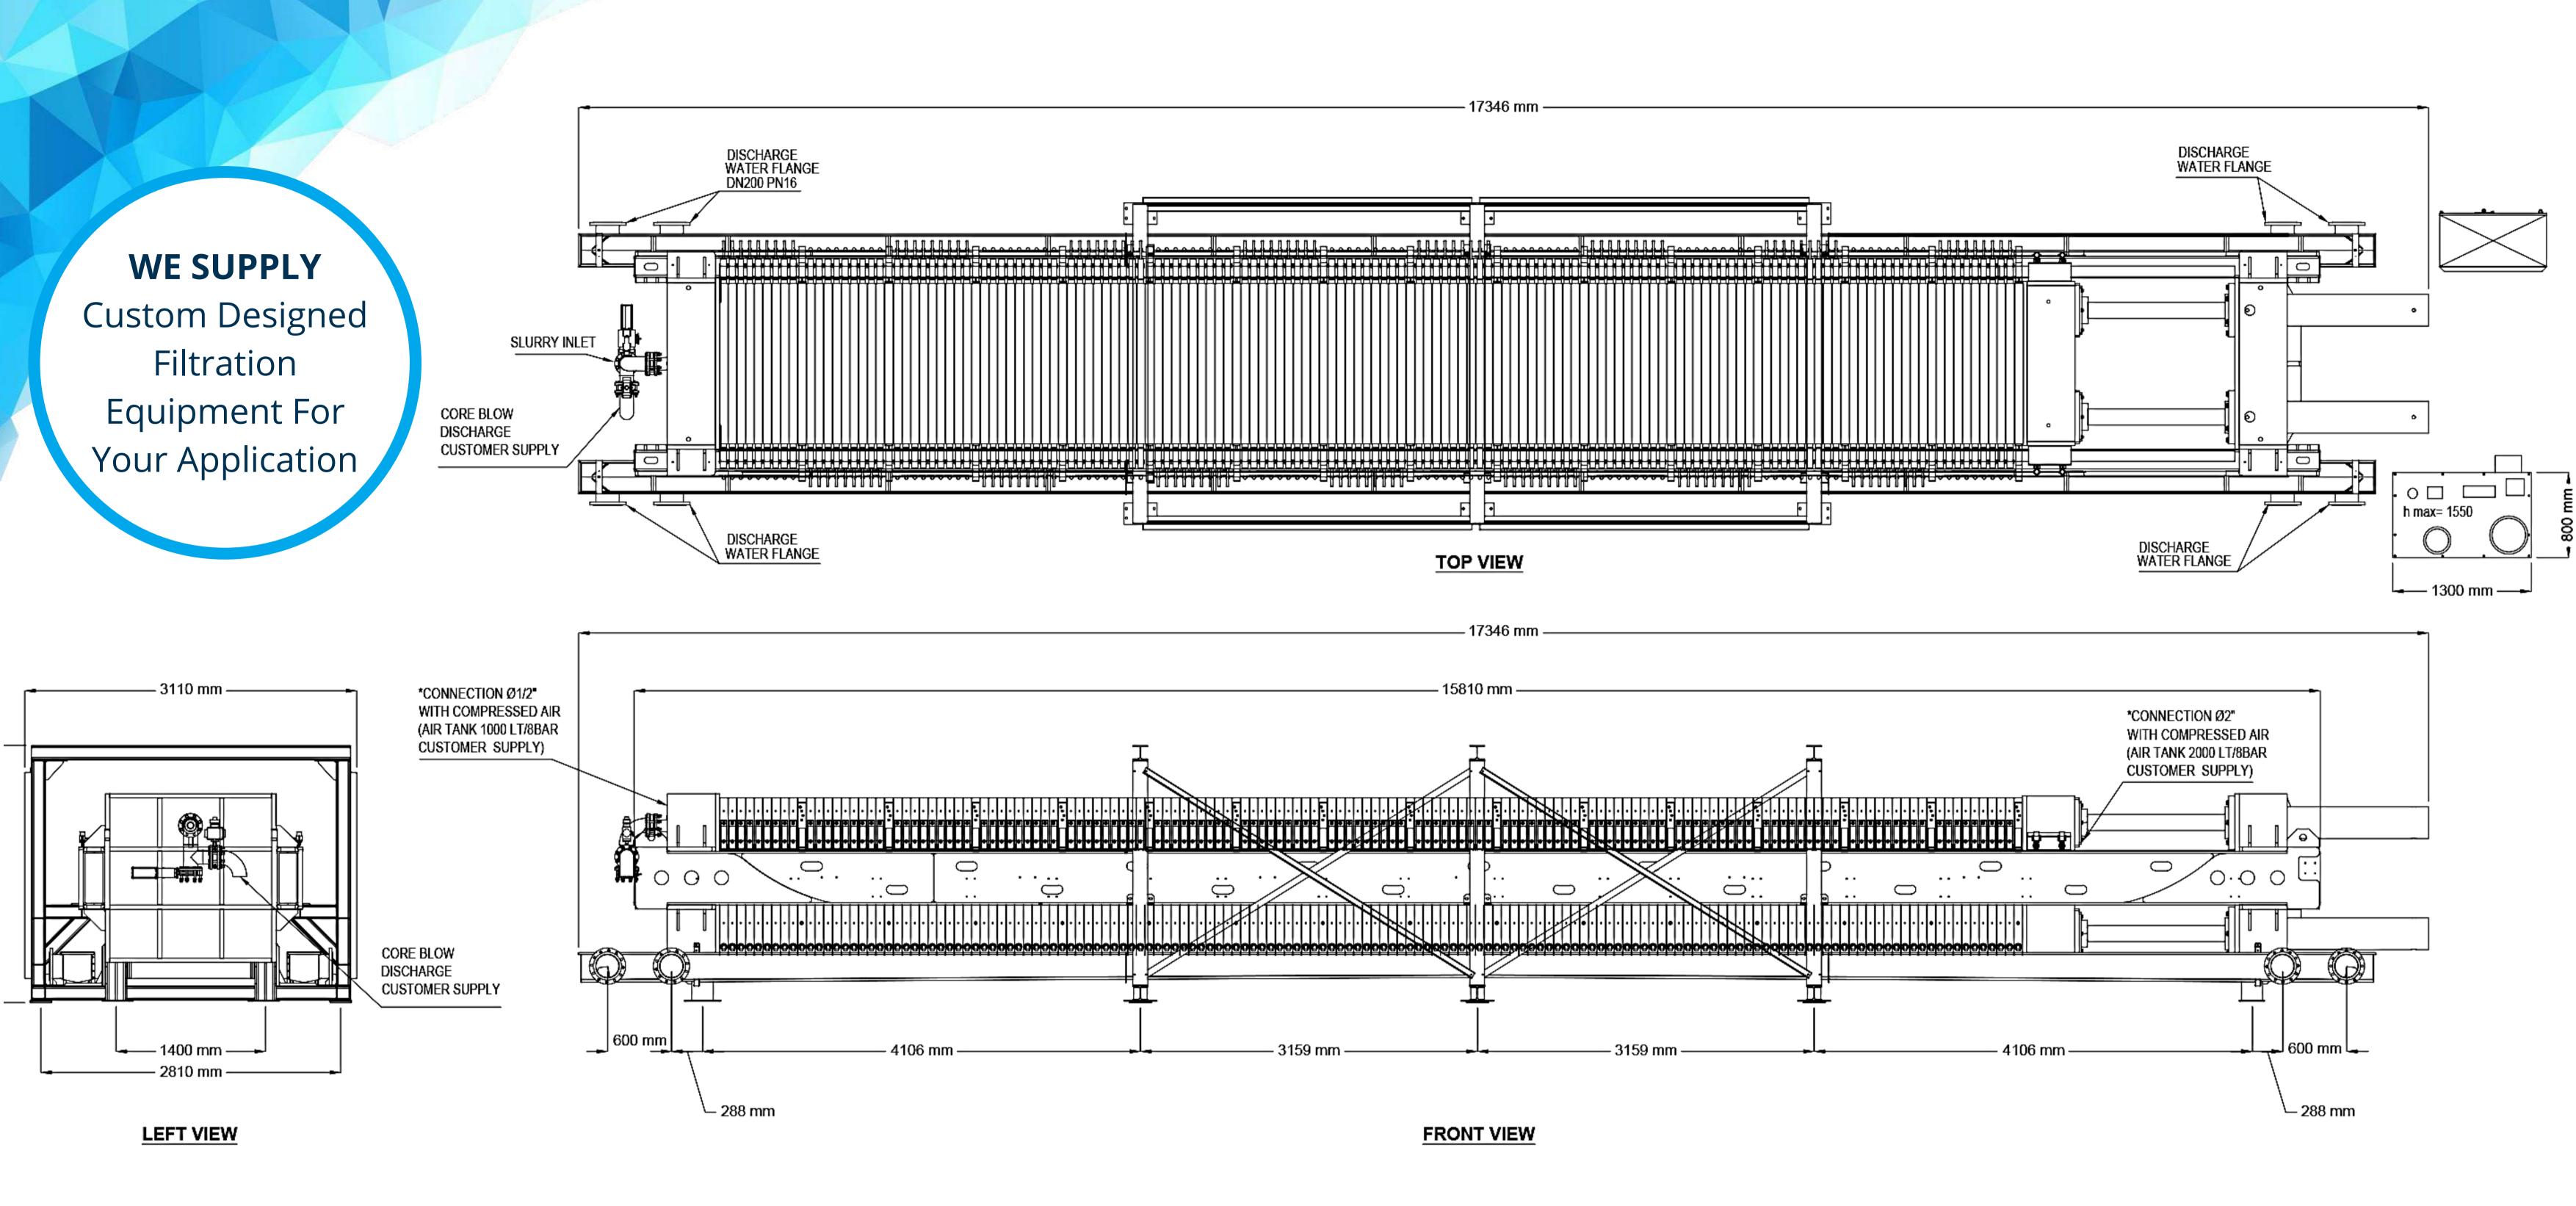

## MAXIMISING YOUR MINERAL OUTPUT

3x 1500mm x 150 Plate

800mm x 10 Plate

1500mm x 100 Plate

2x 1200mm x 100 Plate

4x 2000mm x 220 Plate

500mm x 20 Plate

1500mm x 100 Plate

1500mm x 100 Plate

500mm x 30 Plate