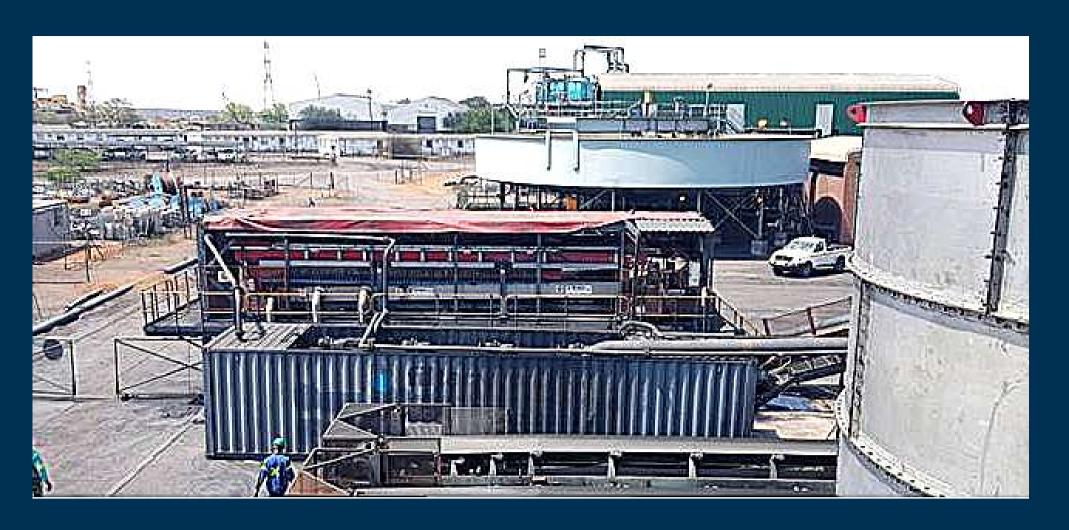

## MAXIMISING YOUR MINERAL OUTPUT

3x 1500mm x 150 Plate

800mm x 10 Plate

1500mm x 100 Plate

2x 1200mm x 100 Plate

4x 2000mm x 220 Plate

500mm x 20 Plate

1500mm x 100 Plate