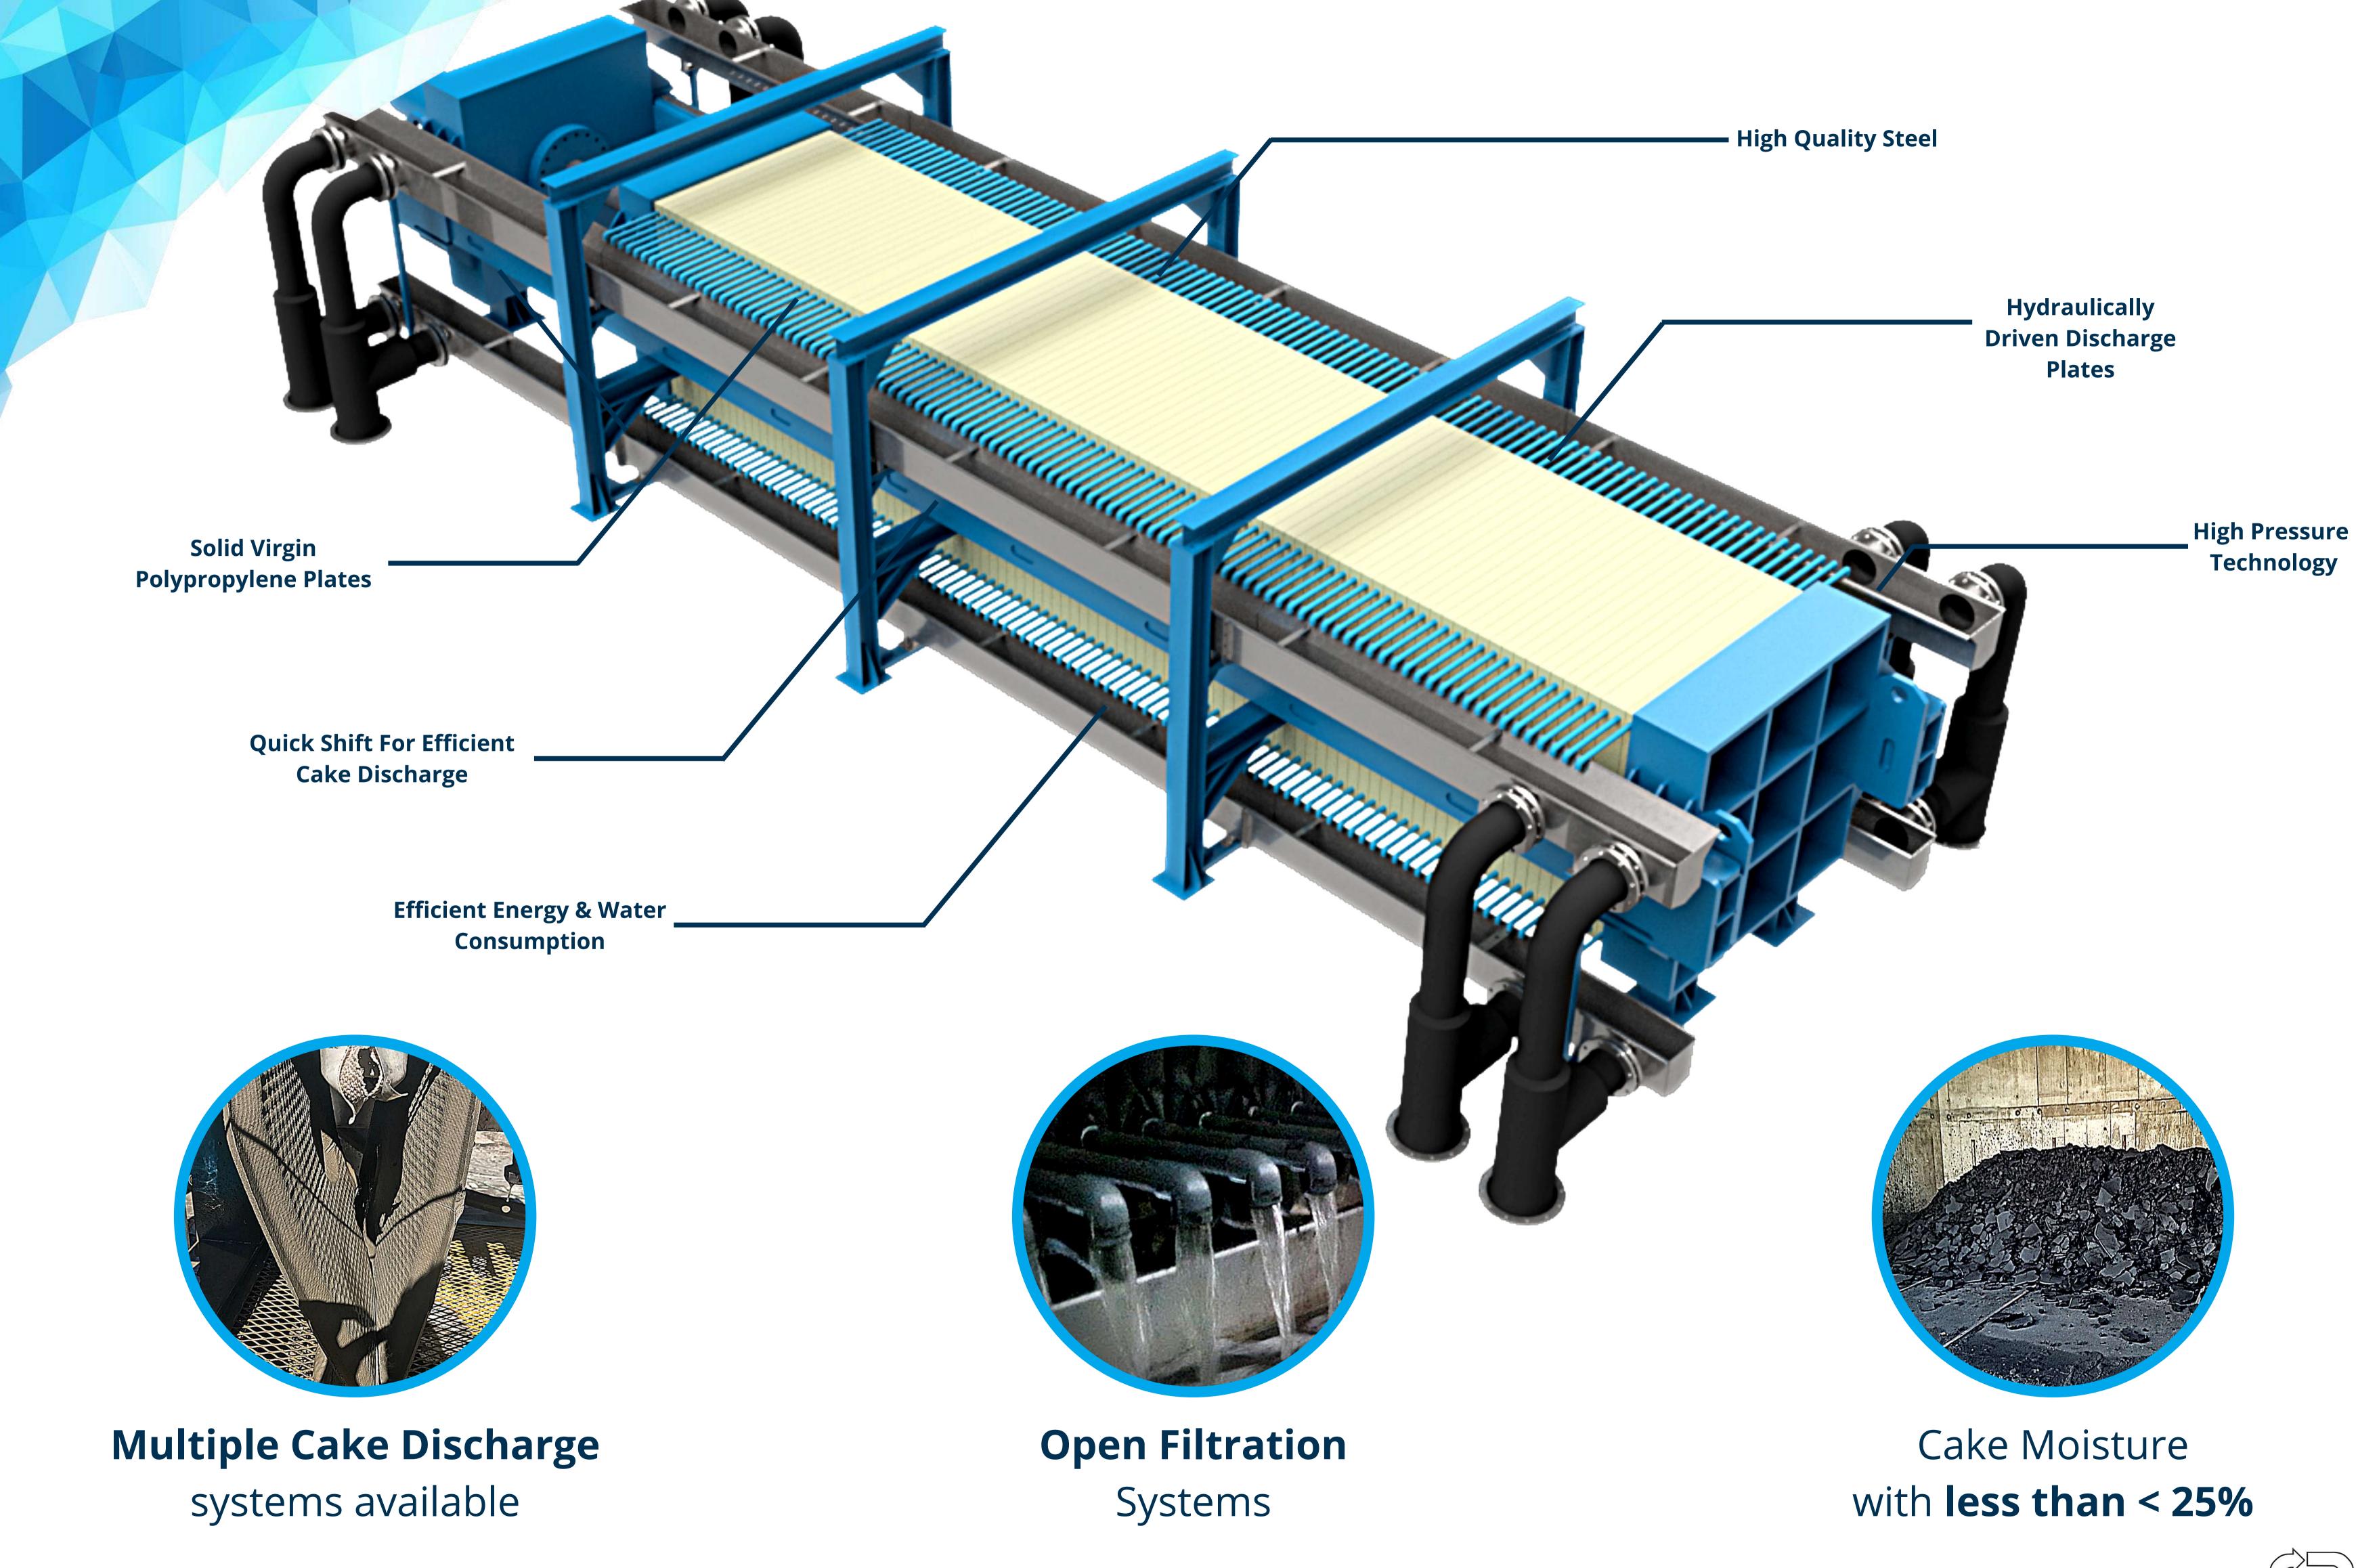

## MAXIMISING YOUR MINERAL OUTPUT

3x 1500mm x 150 Plate

800mm x 10 Plate

1500mm x 100 Plate

2x 1200mm x 100 Plate

4x 2000mm x 220 Plate

500mm x 20 Plate

1500mm x 100 Plate