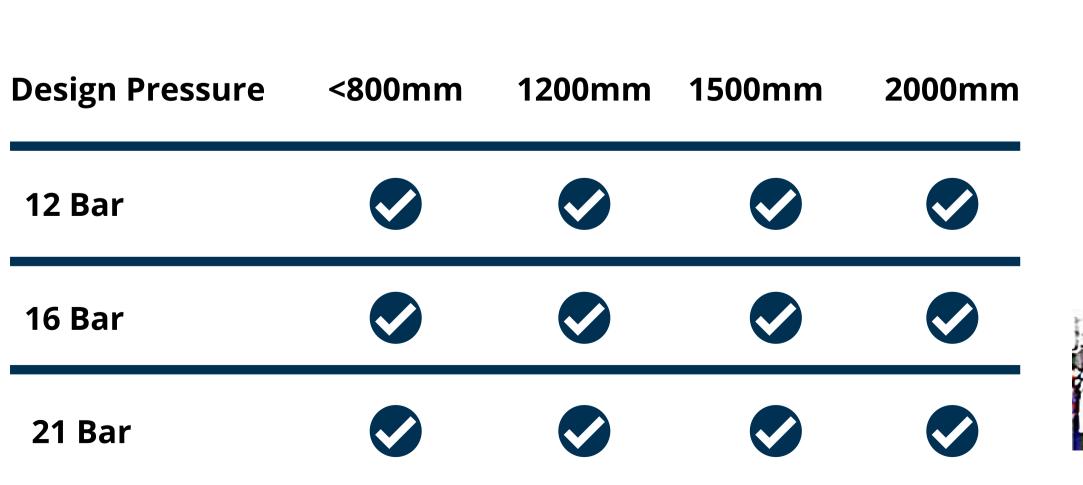

## MAXIMISING YOUR MINERAL OUTPUT

3x 1500mm x 150 Plate

800mm x 10 Plate

1500mm x 100 Plate

2x 1200mm x 100 Plate

4x 2000mm x 220 Plate

500mm x 20 Plate

1500mm x 100 Plate

1500mm x 100 Plate

500mm x 30 Plate