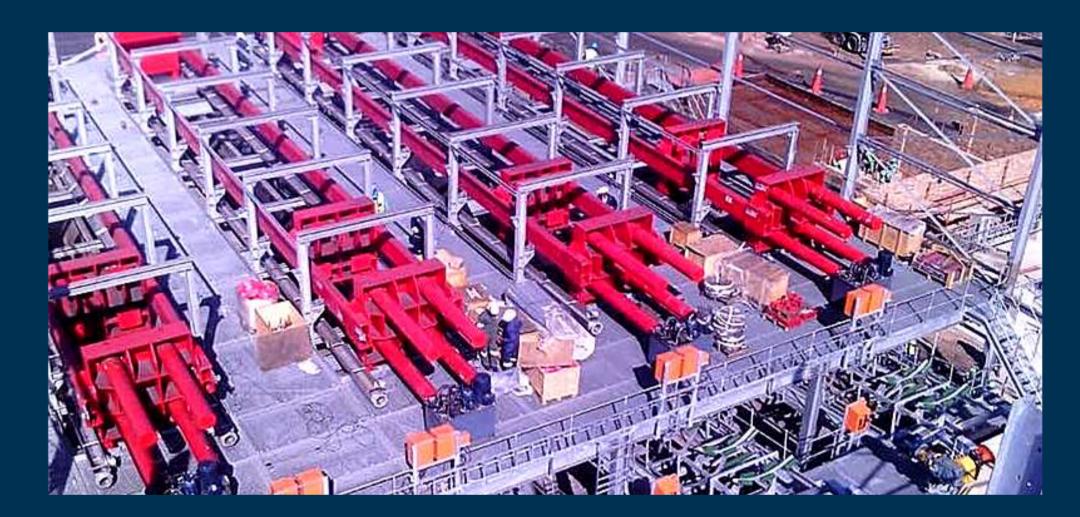

## MAXIMISING YOUR MINERAL OUTPUT

3x 1500mm x 150 Plate

800mm x 10 Plate

1500mm x 100 Plate

2x 1200mm x 100 Plate

4x 2000mm x 220 Plate

500mm x 20 Plate

1500mm x 100 Plate