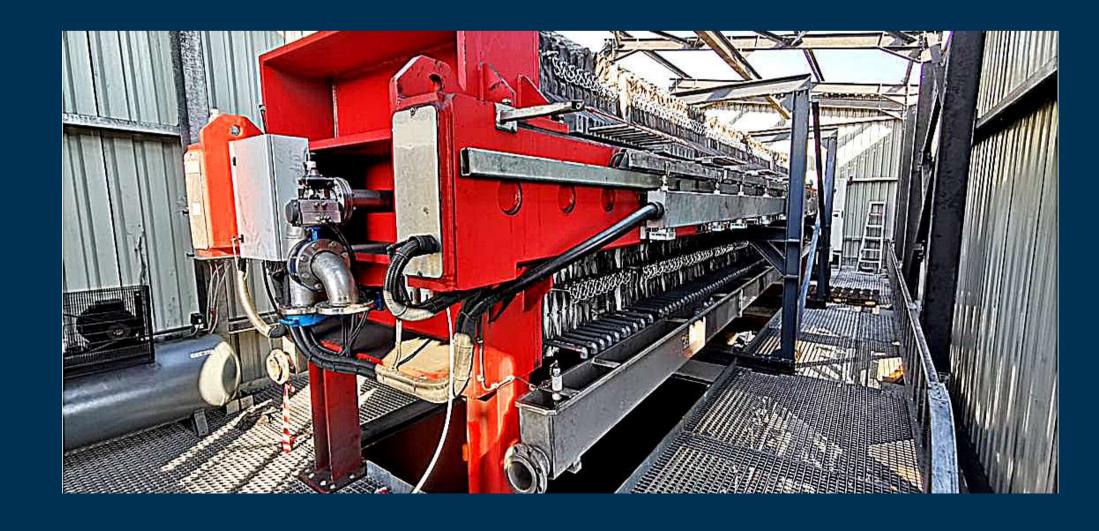

## MAXIMISING YOUR MINERAL OUTPUT

3x 1500mm x 150 Plate

800mm x 10 Plate

1500mm x 100 Plate

2x 1200mm x 100 Plate

4x 2000mm x 220 Plate

500mm x 20 Plate

1500mm x 100 Plate