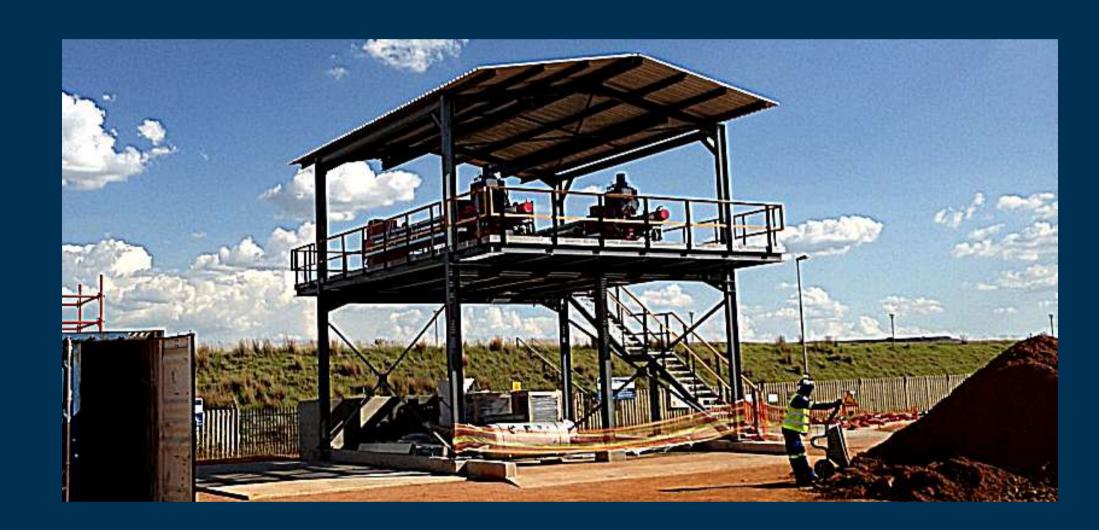

## MAXIMISING YOUR MINERAL OUTPUT

3x 1500mm x 150 Plate

800mm x 10 Plate

1500mm x 100 Plate

2x 1200mm x 100 Plate

4x 2000mm x 220 Plate

500mm x 20 Plate

1500mm x 100 Plate