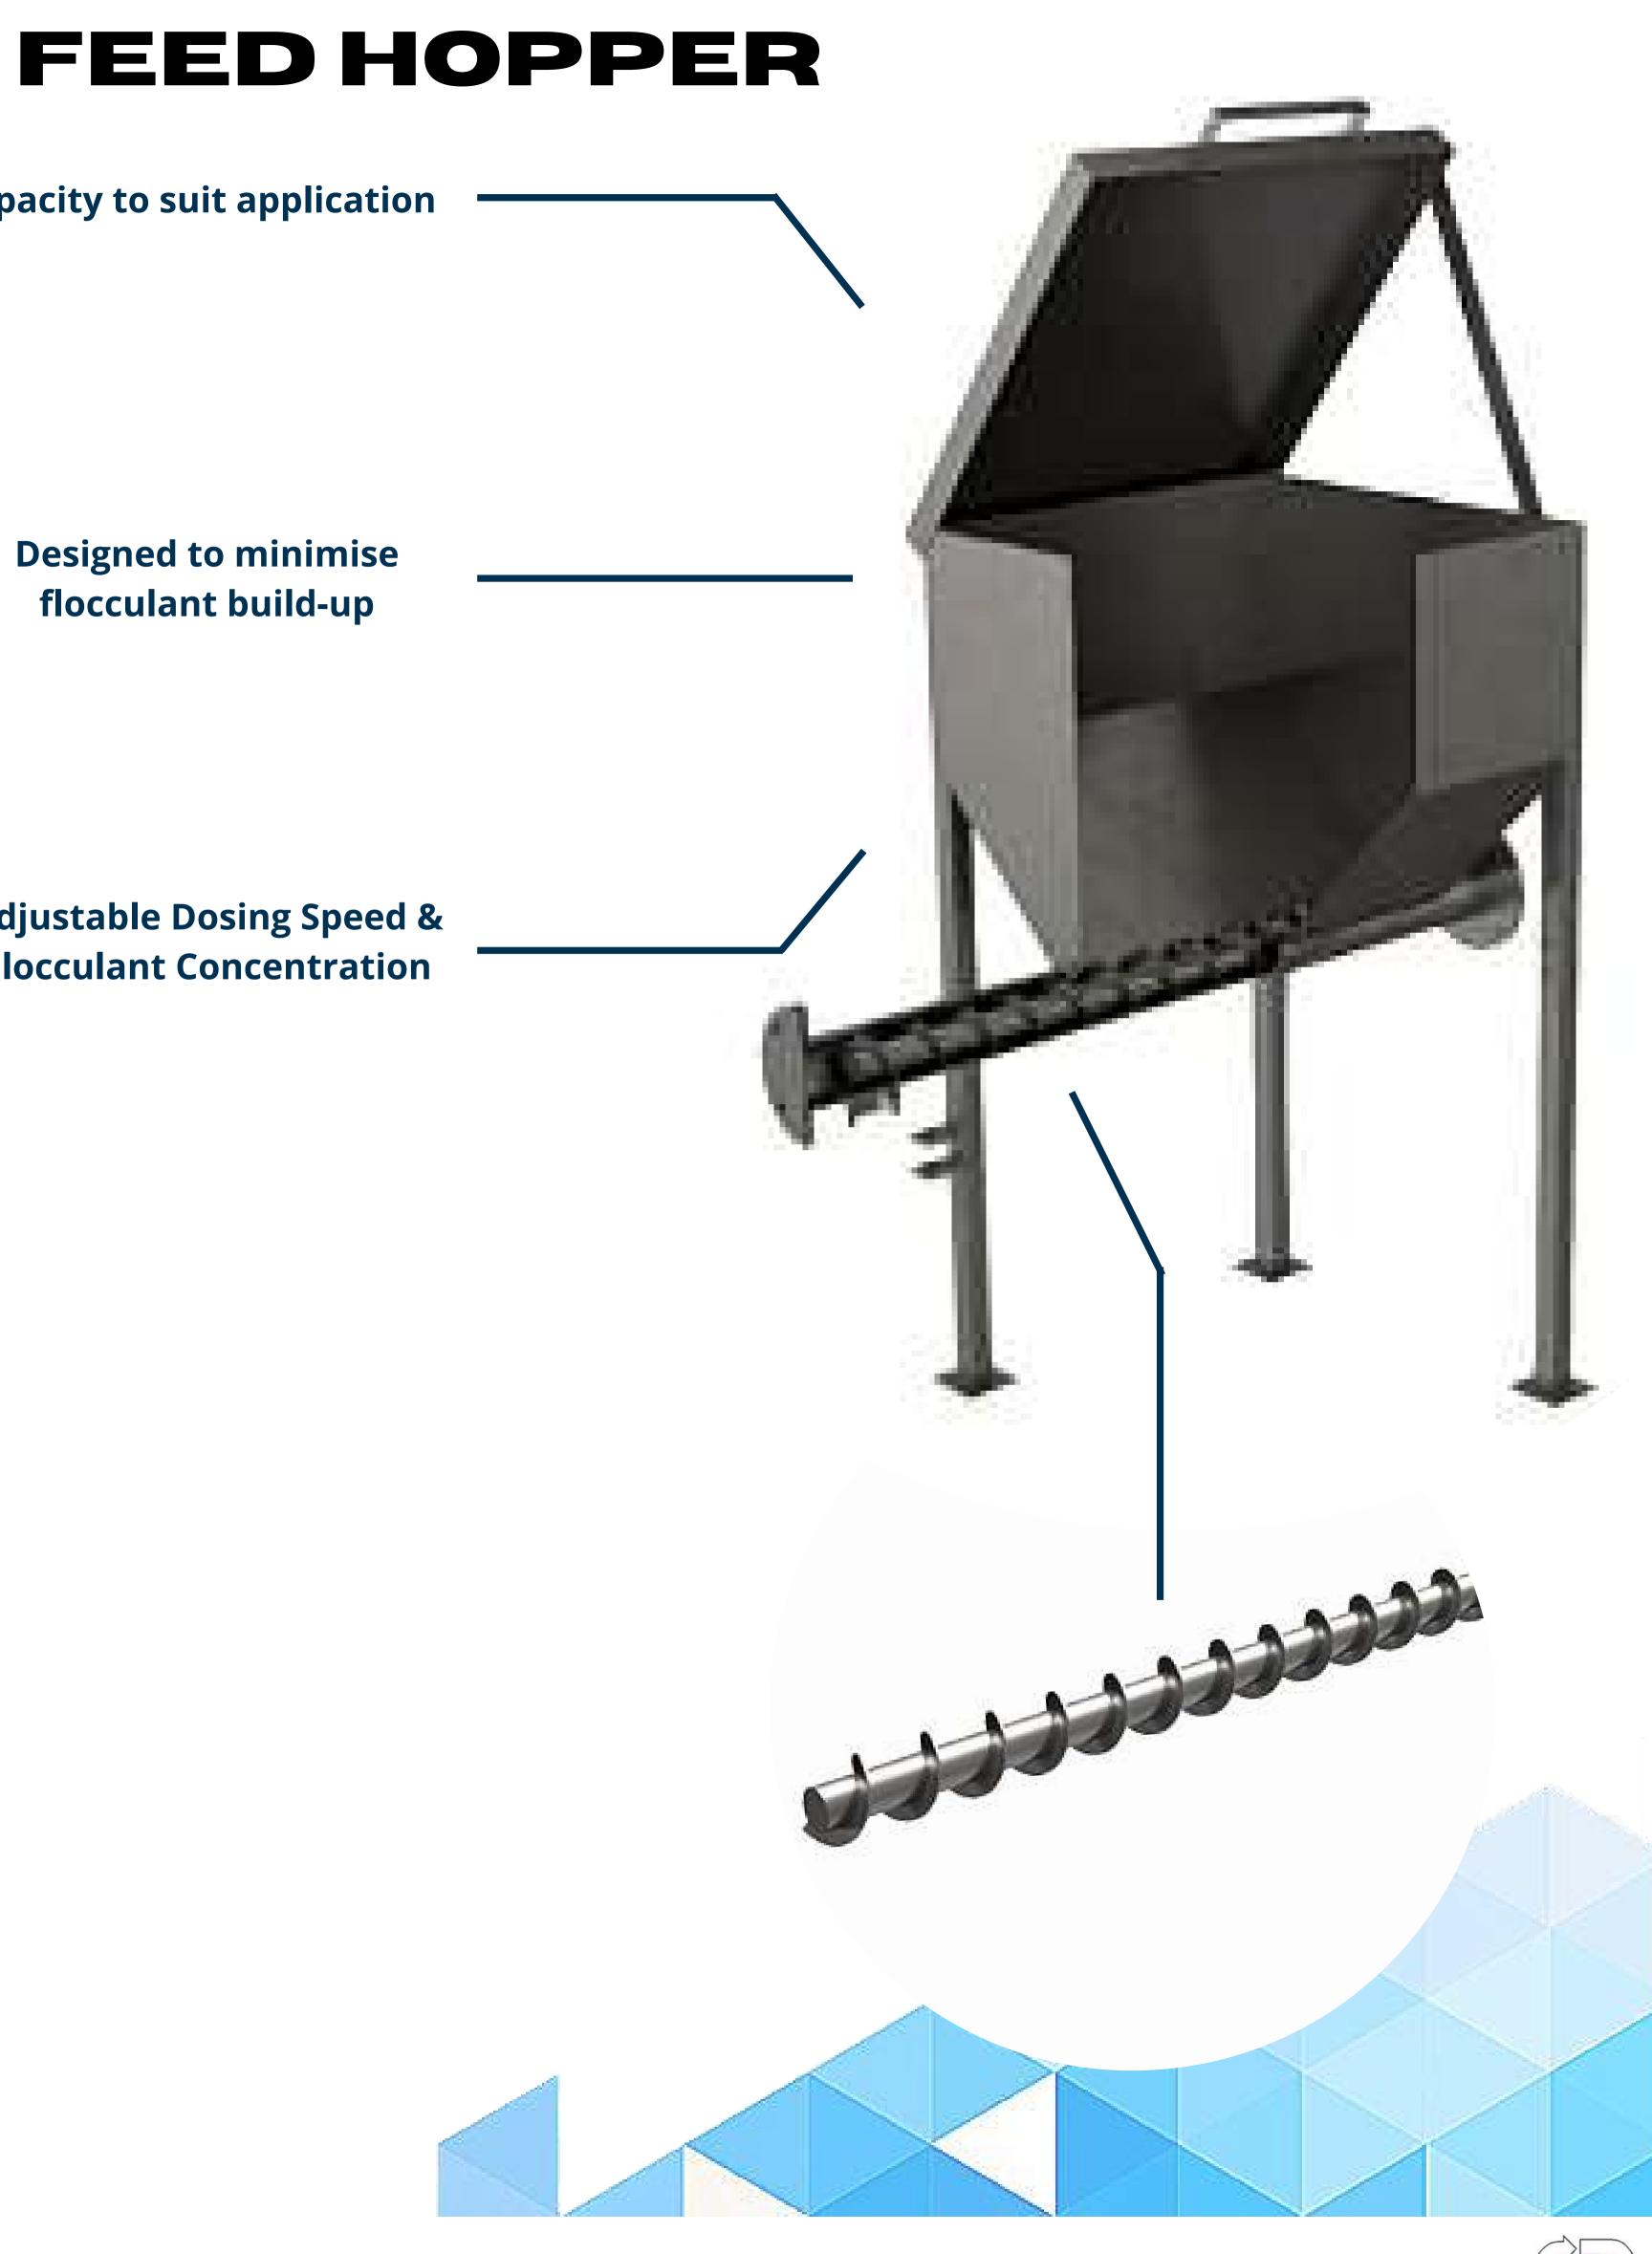

#### **Capacity to suit application**

Adjustable Dosing Speed & **Flocculant Concentration** 