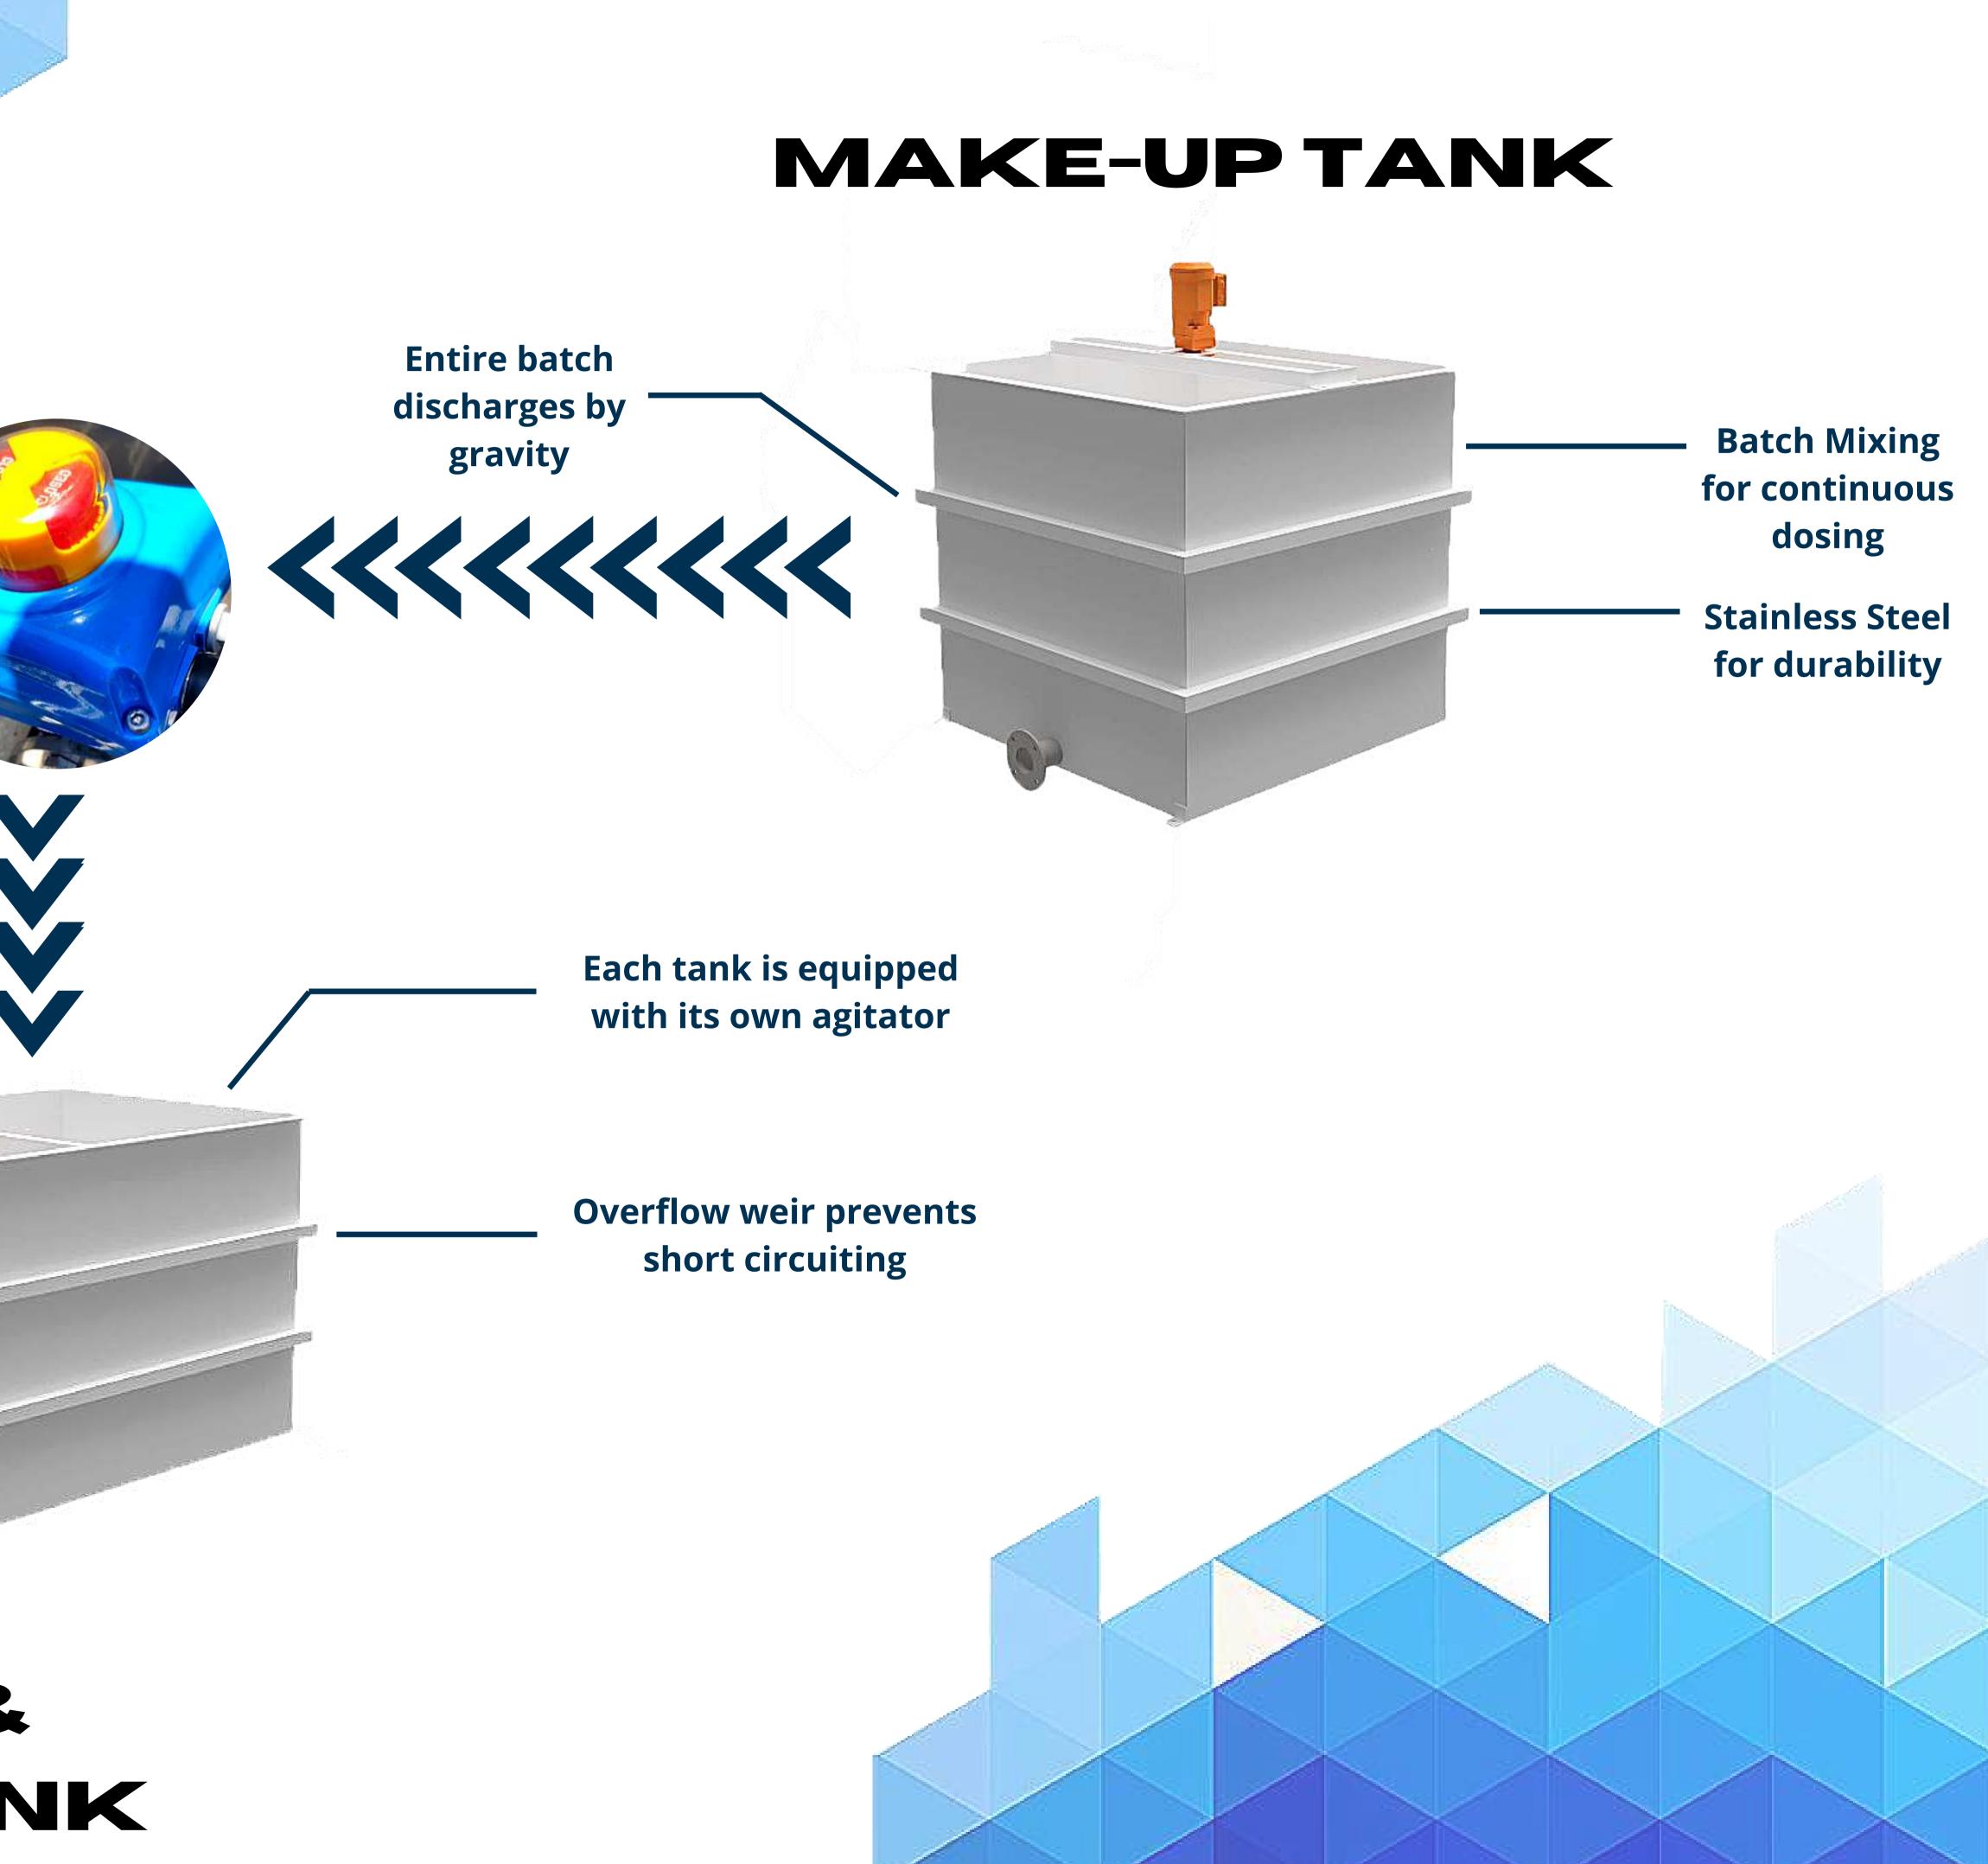

## CURING & DOSINGTANK

## Flocculant Plant

**Ready To Operate** in 24 Hours of Delivery

Supplied with wiring, instrumentation & piping

> **Fully Automated** make-up & dosing station operation

**Skid Mounted for** Versatility